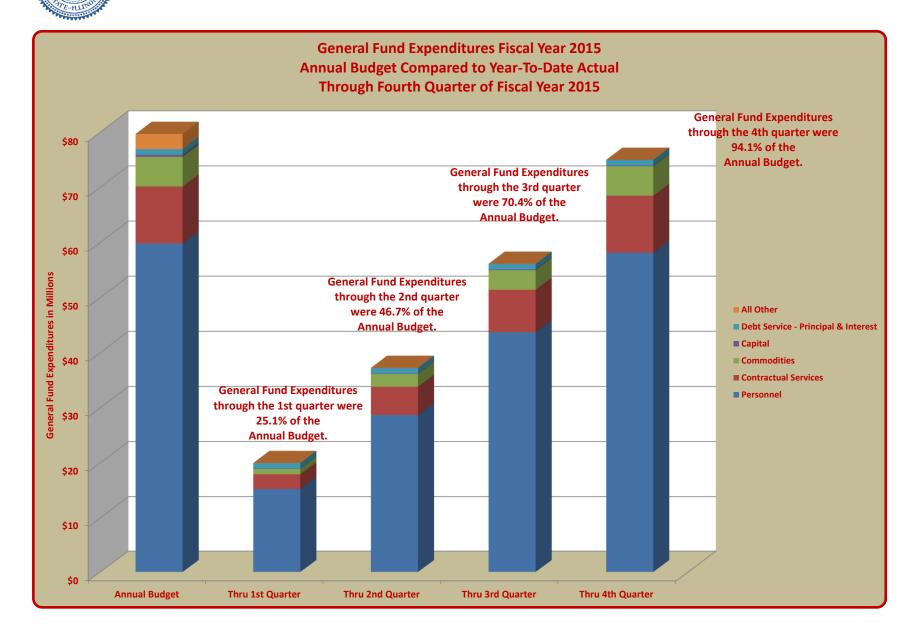

#### TERRY HUNT, KANE COUNTY AUDITOR KANE COUNTY AUDITOR'S QUARTERLY FINANCIAL REPORT GENERAL FUND EXPENDITURES FISCAL YEAR 2015 ANNUAL BUDGET COMPARED TO YEAR-TO-DATE ACTUAL THROUGH FOURTH QUARTER OF FISCAL YEAR 2015