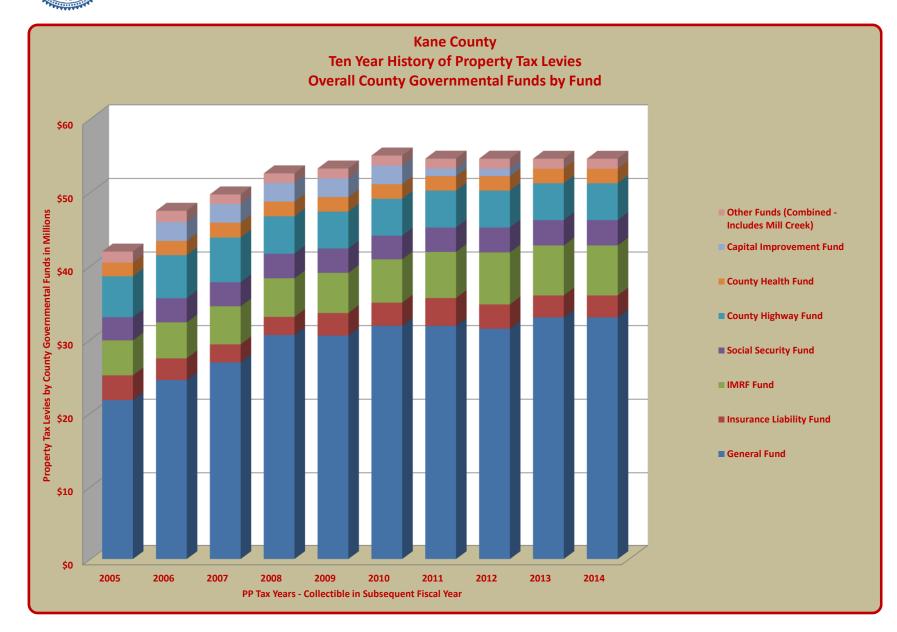

TERRY HUNT, KANE COUNTY AUDITOR KANE COUNTY AUDITOR'S QUARTERLY FINANCIAL REPORT TEN YEAR HISTORY OF PROPERTY TAX LEVIES FOR COUNTY GOVERNMENTAL FUNDS BY FUND REVENUES RELATED TO FISCAL YEARS 2006 - 2015