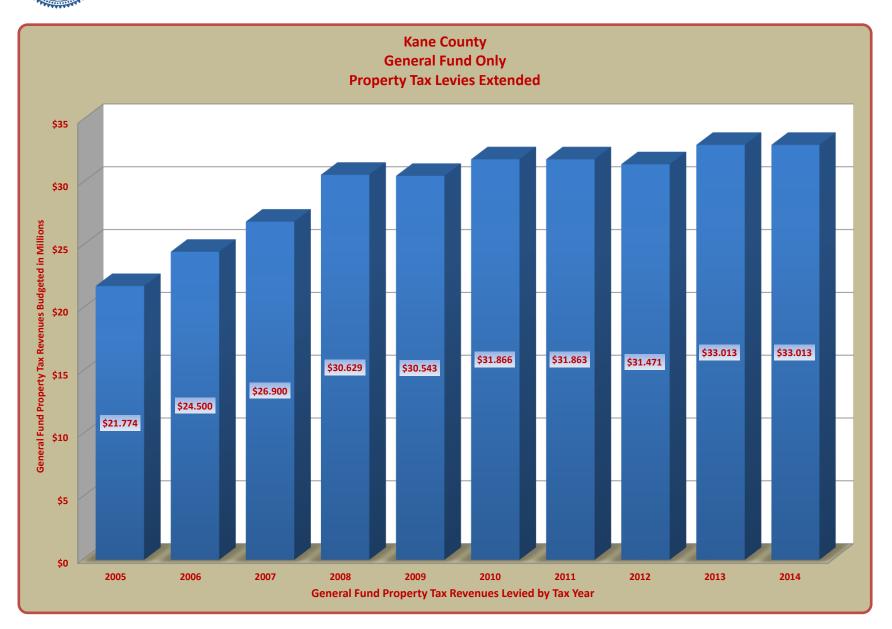

### TERRY HUNT, KANE COUNTY AUDITOR KANE COUNTY AUDITOR'S QUARTERLY FINANCIAL REPORT TEN YEAR HISTORY OF PROPERTY TAX LEVIES EXTENDED FOR FOR GENERAL FUND ONLY REVENUES RELATED TO FISCAL YEARS 2006 - 2015