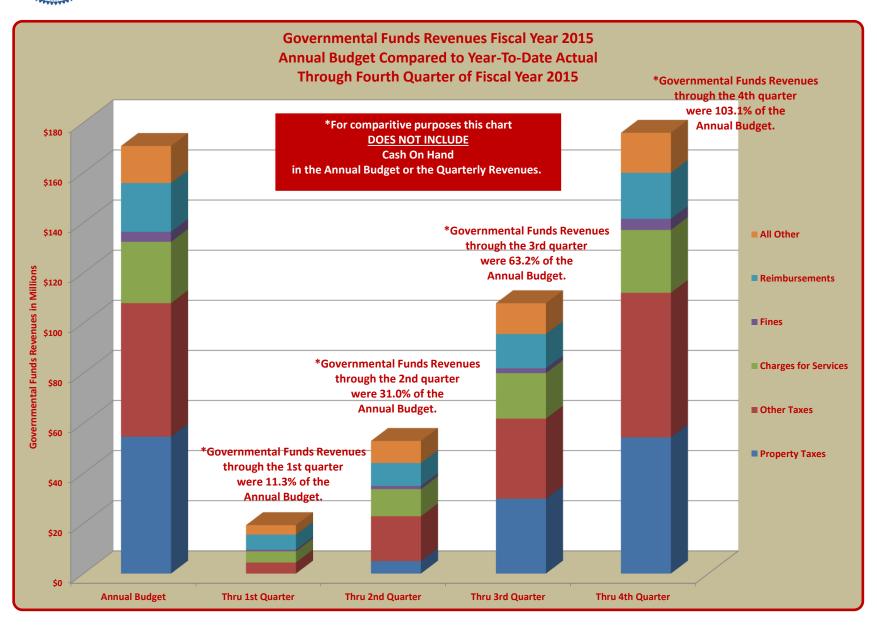

### TERRY HUNT, KANE COUNTY AUDITOR KANE COUNTY AUDITOR'S QUARTERLY FINANCIAL REPORT GOVERNMENTAL FUNDS REVENUES FISCAL YEAR 2015 ANNUAL BUDGET COMPARED TO YEAR-TO-DATE ACTUAL THROUGH FOURTH QUARTER OF FISCAL YEAR 2015