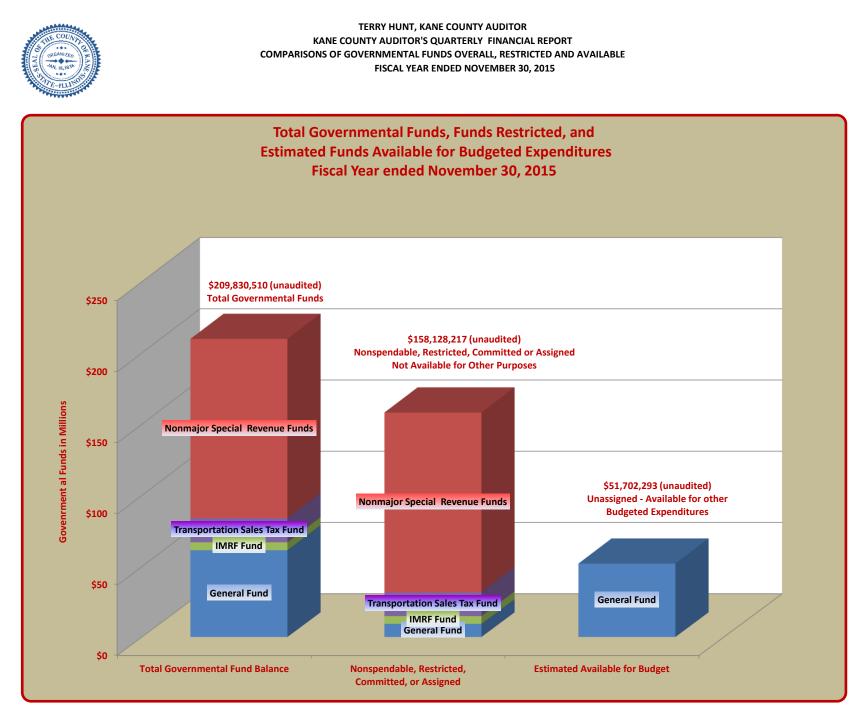

#### TERRY HUNT, KANE COUNTY AUDITOR KANE COUNTY AUDITOR'S QUARTERLY FINANCIAL REPORT COMBINED STATEMENT OF REVENUES, EXPENDITURES AND CHANGES IN GOVERNMENTAL FUNDS FISCAL YEAR ENDED NOVEMBER 30, 2015

|                                                   |    |                  | Major        | Funds             |              | Nonmajo           | or Funds     |                   |              |
|---------------------------------------------------|----|------------------|--------------|-------------------|--------------|-------------------|--------------|-------------------|--------------|
|                                                   |    | Genera           | l Fund       | Major Special R   | evenue Funds | Other Govern      | mental Funds | Total Governr     | nental Funds |
|                                                   |    | Budget           | Actual       | Budget            | Actual       | Budget            | Actual       | Budget            | Actual       |
|                                                   | Т  | otal Fiscal Year | Year-To-Date | Total Fiscal Year | Year-To-Date | Total Fiscal Year | Year-To-Date | Total Fiscal Year | Year-To-Date |
| Revenues:                                         |    |                  |              |                   |              |                   |              |                   |              |
| Property Taxes                                    | \$ | 33,012,567       | 32,855,916   | 6,796,568         | 6,765,413    | 14,796,425        | 14,710,702   | 54,605,560        | 54,332,031   |
| Other Taxes                                       |    | 22,630,000       | 24,876,120   | 12,803,500        | 13,792,907   | 17,844,717        | 19,006,657   | 53,278,217        | 57,675,684   |
| Licenses and Permits                              |    | 650,000          | 725,907      | 0                 | 0            | 1,335,800         | 1,545,867    | 1,985,800         | 2,271,774    |
| Grants                                            |    | 618,930          | 579,981      | 0                 | 0            | 7,835,988         | 7,968,650    | 8,454,918         | 8,548,631    |
| Charges for Services                              |    | 13,962,815       | 13,635,960   | 0                 | 0            | 10,519,914        | 11,467,649   | 24,482,729        | 25,103,609   |
| Fines                                             |    | 2,849,875        | 3,305,038    | 0                 | 0            | 1,126,595         | 1,118,818    | 3,976,470         | 4,423,856    |
| Reimbursements                                    |    | 5,795,844        | 8,074,419    | 5,864,273         | 2,467,815    | 7,805,151         | 7,807,055    | 19,465,268        | 18,349,289   |
| Interest                                          |    | 265,683          | 230,576      | 57,300            | 133,481      | 277,120           | 623,139      | 600,103           | 987,196      |
| Miscellaneous                                     |    | 208,199          | 180,281      | 0                 | 0            | 3,567,610         | 3,998,251    | 3,775,809         | 4,178,532    |
| Cash on Hand                                      |    | 6,903,758        | 0            | 10,267,580        | 0            | 44,776,985        | 0            | 61,948,323        | 0            |
| Total Revenues                                    | \$ | 86,897,671       | 84,464,198   | 35,789,221        | 23,159,616   | 109,886,305       | 68,246,788   | 232,573,197       | 175,870,602  |
| xpenditures and Encumbrances:                     |    |                  |              |                   |              |                   |              |                   |              |
| Personnel                                         | \$ | 59,814,017       | 58,129,293   | 7,648,594         | 7,379,183    | 28,427,742        | 26,545,919   | 95,890,353        | 92,054,395   |
| Contractual Services                              |    | 10,329,149       | 10,338,568   | 5,708,458         | 5,089,819    | 33,641,432        | 25,162,442   | 49,679,039        | 40,590,829   |
| Commodities                                       |    | 5,379,488        | 5,348,065    | 0                 | 0            | 3,910,075         | 2,889,703    | 9,289,563         | 8,237,768    |
| Capital                                           |    | 375,500          | 140,691      | 22,459,522        | 9,570,429    | 30,871,041        | 15,182,149   | 53,706,063        | 24,893,269   |
| Debt Service - Principal                          |    | 1,005,000        | 1,005,000    | 0                 | 0            | 12,715,000        | 12,715,000   | 13,720,000        | 13,720,000   |
| Debt Service - Interest                           |    | 21,357           | 21,357       | 0                 | 0            | 2,116,100         | 2,116,100    | 2,137,457         | 2,137,457    |
| Debt Service - Requirement                        |    | 0                | 0            | 0                 | 0            | 1,215,643         | 0            | 1,215,643         | 0            |
| Contingency and Other                             |    | 2,756,822        | 0            | 0                 | 0            | 1,312,832         | 779,923      | 4,069,654         | 779,923      |
| Total Expenditures and Encumbrances               | \$ | 79,681,333       | 74,982,974   | 35,816,574        | 22,039,431   | 114,209,865       | 85,391,236   | 229,707,772       | 182,413,641  |
| Excess (Deficiency) of Revenues Over Expenditures | \$ | 7,216,338        | 9,481,224    | (27,353)          | 1,120,185    | (4,323,560)       | (17,144,448) | 2,865,425         | (6,543,039   |
| Other Financing Sources (Uses):                   |    |                  |              |                   |              |                   |              |                   |              |
| Issuance of Bonds                                 | \$ | 0                | 0            | 0                 | 0            | 0                 | 0            | 0                 | 0            |
| Premium on Bonds Sold                             |    | 0                | 0            | 0                 | 0            | 0                 | 0            | 0                 | 0            |
| Transfer to Escrow Agent                          |    | 0                | 0            | 0                 | 0            | 0                 | 0            | 0                 | 0            |
| Transfers In                                      |    | 5,291,573        | 5,229,133    | 118,153           | 118,153      | 14,983,566        | 14,940,479   | 20,393,292        | 20,287,765   |
| Transfers Out                                     |    | 12,507,911       | 12,507,911   | 90,800            | 90,800       | 10,660,006        | 10,554,479   | 23,258,717        | 23,153,190   |
| Total Other Financing Sources (Uses)              | \$ | (7,216,338)      | (7,278,778)  | 27,353            | 27,353       | 4,323,560         | 4,386,000    | (2,865,425)       | (2,865,425   |
| ess Encumbrances included above:                  |    |                  |              |                   |              |                   |              |                   |              |
| Contractual Services                              | \$ |                  | 0            |                   | 0            |                   | (127,005)    |                   | (127,005     |
| Commodities                                       |    |                  | 0            |                   | 0            |                   | 0            |                   | 0            |
| Capital                                           |    |                  | 0            |                   | 0            |                   | 0            |                   | 0            |
| Contingency and Other                             |    |                  | 0            |                   | 0            |                   | (204,512)    |                   | (204,512     |
| Total Encumbrances included above                 |    | -                | 0            | -                 | 0            | -                 | (331,517)    | -                 | (331,517     |
| Net Change in Fund Balance                        | \$ | 0                | 2,202,446    | 0                 | 1,147,538    | 0                 | (13,089,965) | 0                 | (9,739,981   |
| und Balance, Beginning of Year                    | \$ |                  | 59,271,225   |                   | 21,437,234   |                   | 138,862,032  |                   | 219,570,491  |
| und Balance, End of Quarter                       | Ś  |                  | 61,473,671   |                   | 22,584,772   |                   | 125,772,067  |                   | 209,830,510  |