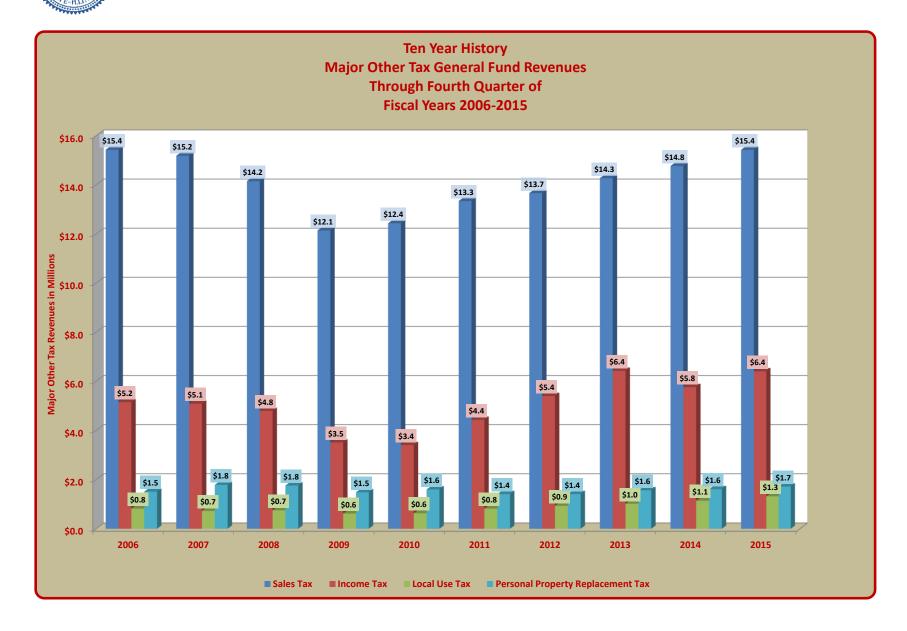

TERRY HUNT, KANE COUNTY AUDITOR KANE COUNTY AUDITOR'S QUARTERLY FINANCIAL REPORT MAJOR OTHER TAX GENERAL FUND REVENUES COMPARATIVE HISTORY FOR FISCAL YEARS 2006 - 2015