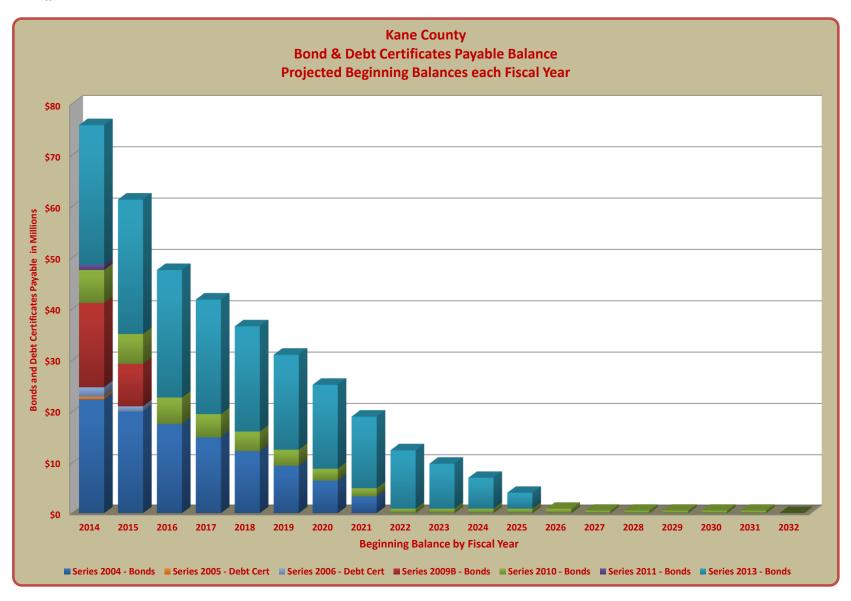

|                      |
| Series 2006 - Debt Certificates                         |    | 0                             | 0                         | 0                                              | 0                 | 0                                             | 0         | 0                    |
| Total G.O. Bonds and Debt Certificates Payable          | \$ | 0                             | 0                         | 22,365,000                                     | 5,751,308         | 25,240,000                                    | 2,454,094 | 0                    |

TERRY HUNT, KANE COUNTY AUDITOR KANE COUNTY AUDITOR'S QUARTERLY FINANCIAL REPORT PROJECTED BOND AND DEBT CERTIFICATES PAYABLE THROUGH RETIREMENT OF CURRENTLY EXISTING DEBT AS OF BEGINNING OF FISCAL YEAR 2014



# TERRY HUNT, KANE COUNTY AUDITOR KANE COUNTY AUDITOR'S QUARTERLY FINANCIAL REPORT SUMMARY STATEMENT OF REVENUES, EXPENDITURES AND CHANGES IN COUNTYWIDE FUNDS FISCAL YEAR ENDED NOVEMBER 30, 2015

| Revenues: Property Taxes \$   Other Taxes \$   Other Taxes \$   Licenses and Permits \$   Grants \$   Charges for Services \$   Fines \$   Reimbursements \$   Interest \$   Miscellaneous \$   Cash on Hand \$   Total Revenues \$ | Governmental Funds |              | Proprietary Funds |              | Total Countywide Funds |              |
|-------------------------------------------------------------------------------------------------------------------------------------------------------------------------------------------------------------------------------------|--------------------|-------