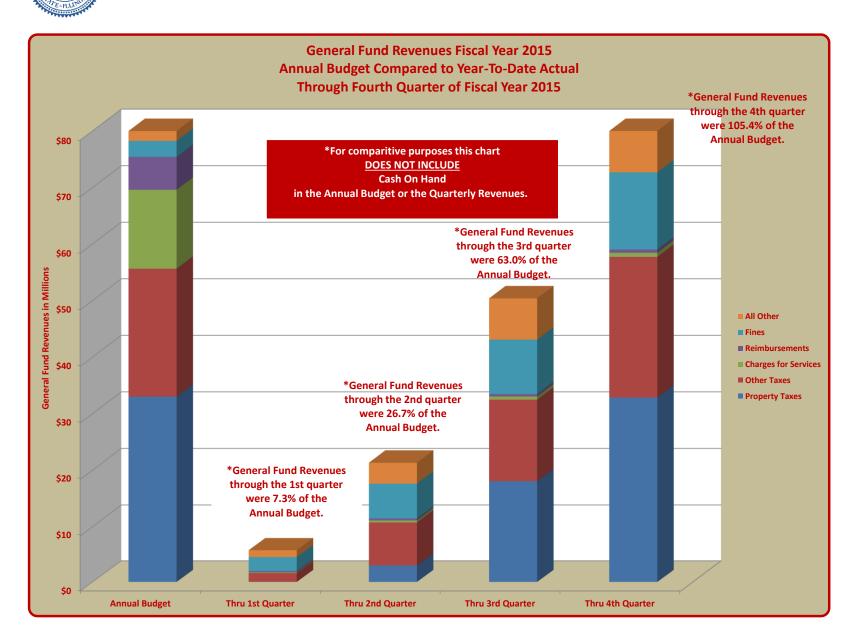

TERRY HUNT, KANE COUNTY AUDITOR KANE COUNTY AUDITOR'S QUARTERLY FINANCIAL REPORT GENERAL FUND REVENUES FISCAL YEAR 2015 ANNUAL BUDGET COMPARED TO YEAR-TO-DATE ACTUAL THROUGH FOURTH QUARTER OF FISCAL YEAR 2015